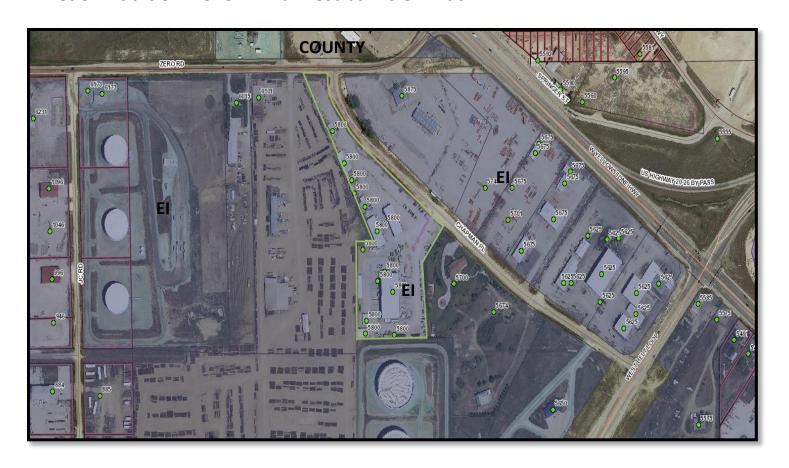

**Legal Description:** A portion of the NE<sup>1</sup>/<sub>4</sub>NW<sup>1</sup>/<sub>4</sub>, Section 2, T33N, R80W

**Location:** The property is located on the south side of Zero Rd, approximately .15 miles from the intersection of Zero Rd and W Yellowstone Highway. The property is located on the west side of Chapman Place.

**Current Zoning:** EI (Established Industrial) \*no change of zoning is requested or required.

**Existing Land Use:** There are existing industrial buildings on proposed Lots 1 & 2.

Adjacent Land Use: North: Unplatted parcels located in county jurisdiction (LI)

South: Unplatted larger acreage parcels (EI)
East: Unplatted larger acreage parcels (EI)
West: Unplatted larger acreage parcels (EI)