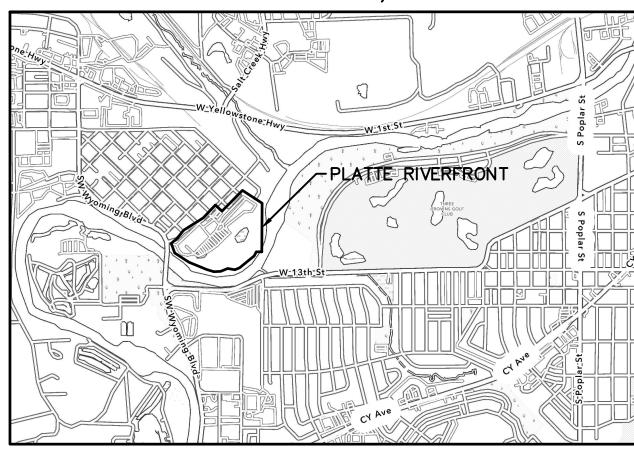

**Legal Description:** A portion of the NE<sup>1</sup>/<sub>4</sub>SW<sup>1</sup>/<sub>4</sub>, NW<sup>1</sup>/<sub>4</sub>SE<sup>1</sup>/<sub>4</sub>, Section 7, T33N, R79W and Lot 1, Wotco Addition

**Location:** The property is located just off SE Wyoming Blvd., on the southeast side of First St. between the street and North Platte River.

**Current Zoning:** EI (Established Industrial) \*no change of zoning is requested or required.

**Existing Land Use:** There are existing industrial buildings on proposed Lot 2 and various industrial storage and uses across the property.

**Adjacent Land Use:** North: Original Mills Townsite Platted Lots (EB & ER)

South: North Platte River

East: Unplatted City owned property (PLI)

West: Wyoming Blvd.