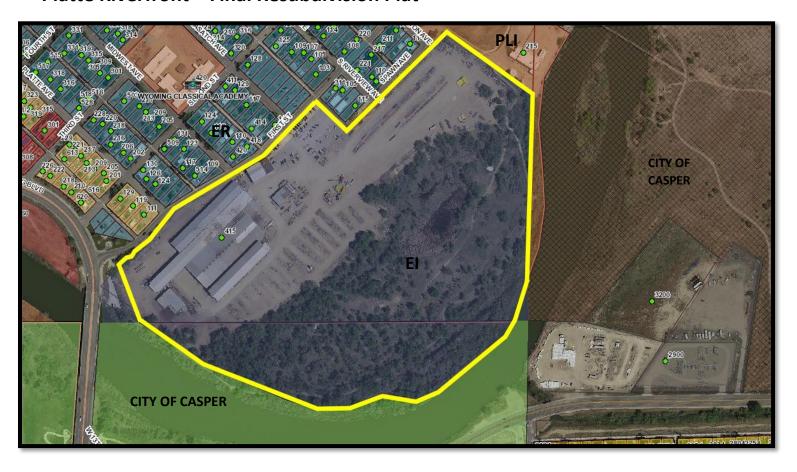

|                               |     |  |
|-------------------------------------------------------------------------|-------------------------------|-----|--|
| AUSTIN ENGINEERING USA, INC.                                            | (XXXFIRST OWNER SIGNERXXX)    |     |  |
| STATE OF WYOMING )SS                                                    | (AAAI IIVST OWINER SIGNERAAA) |     |  |
| The foregoing instrument was acknowledged before me by (XXXFIRST of, 20 | OWNER SIGNERXXX) this         | day |  |
| Witness my hand and official seal.                                      |                               |     |  |
| My commission expires:                                                  | NOTARY PUBLIC                 |     |  |

### **Platte Riverfront - Final Resubdivision Plat**







# Wyoming Secretary of State 2020 Carey Avenue, Suite 700

Cheyenne, WY 82002-0020 Ph. 307.777.7311 Fax 307.777.5339

Email: Business@wyo.gov

WY Secretary of State FILED: 12/18/2018 09:55 AM Original ID: 1980-000062143 Amendment ID: 2018-002460284

### **Foreign Profit Corporation Application for Amended Certificate of Authority**

| Pursuant to W.S. 17-16-1504 the undersigned corporation                                                                            | on hereby applies for an Amended Certificate of Authority.